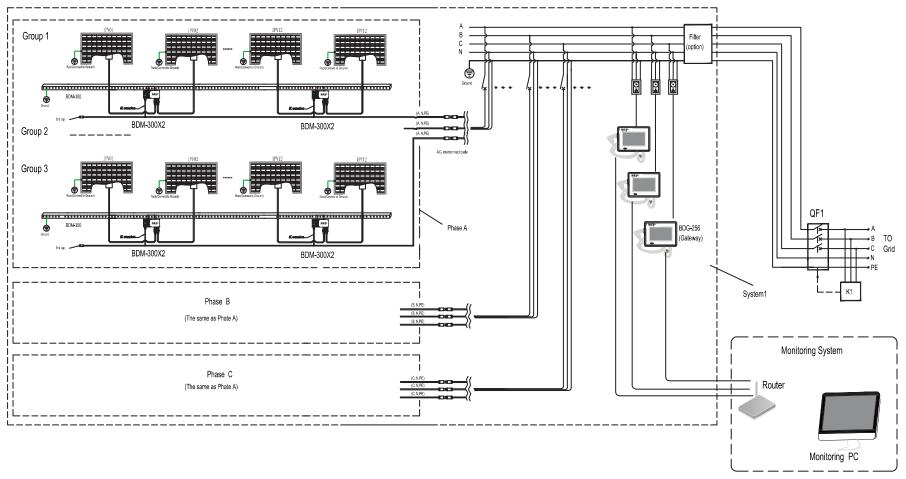

## **BDM-600 Wiring Diagram, Three phase for Europe**

## Wire Color

|       | Europe       | Australia | Quantity:         | Material:   |                  |                 |       | $\bigoplus \bigoplus$ |              |
|-------|--------------|-----------|-------------------|-------------|------------------|-----------------|-------|-----------------------|--------------|
| A/B/C | Brown        | Red       | Designed by:      | Checked by: | Approved by:     |                 | Date: | Edition:              | Scale:       |
| N     | Blue         | Black     |                   |             | Title: PV System |                 |       |                       |              |
| PE    | Green/Yellow |           | NORTHERN ELECTRIC |             |                  | Drawing number: |       |                       | Sheet 1 of 1 |

- 1. K1: Grid feeder protection relay protection levels and trip time set according to utility requirement
- 2. **QF1: Three phase circuit breaker** controlled by the protection relay