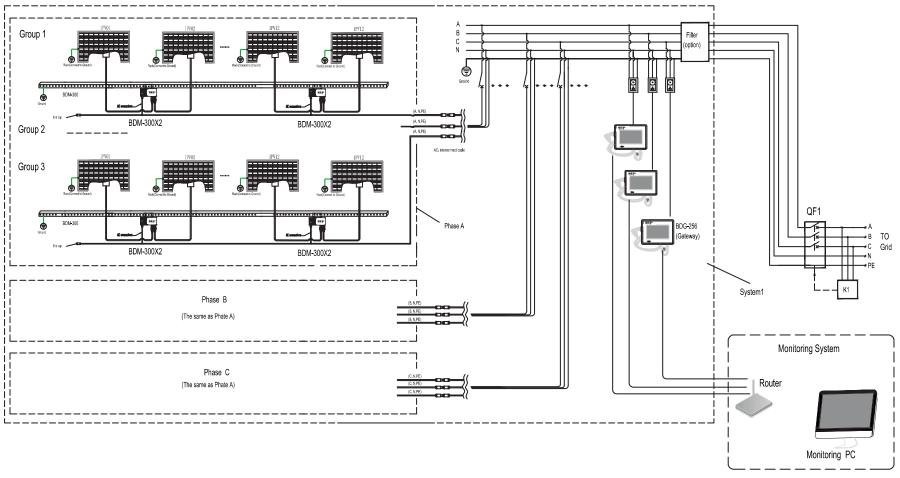

## **BDM-600 Wiring Diagram, Three phase for Australia**

- 1. K1: Grid feeder protection relay protection levels and trip time set according to utility requirement
- 2. **QF1: Three phase circuit breaker** controlled by the protection relay