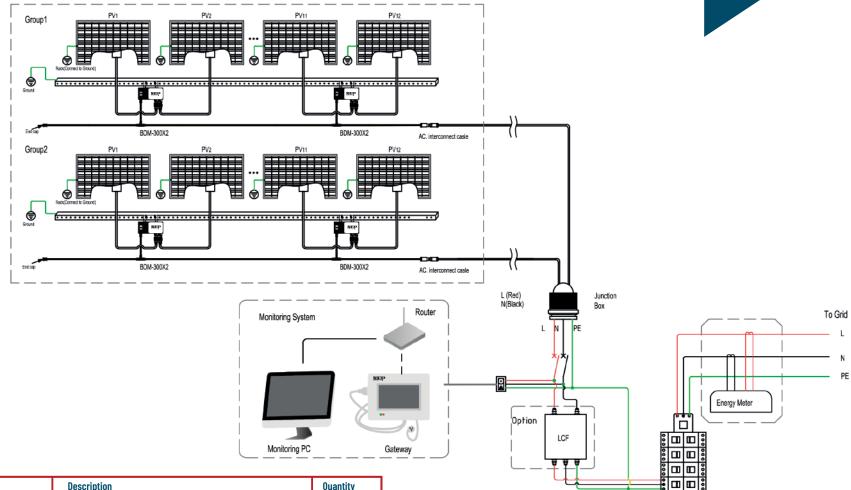

## **BDM-600 Wiring Diagram, Single phase for Australia**

## 7.5kW PV System BOM

| Specification                  | Description                         | Quantity |
|--------------------------------|-------------------------------------|----------|
| 300 W PV module                | PV PANELS                           | 24       |
| BDM-300X2                      | Dual Input Micro Inverter           | 12       |
| BDG-256                        | Communication Gateway               | 1        |
| LCF(Line Comunications Filter) |                                     | option   |
| Trunk cable drops              | 2m or 4m separate                   | 12       |
| Male Connector                 |                                     | 2        |
| AC interconnect cable          | 16 feet AC cable w/ female conector | 2        |
| End cap                        | male end cap w/ female connector    | 2        |