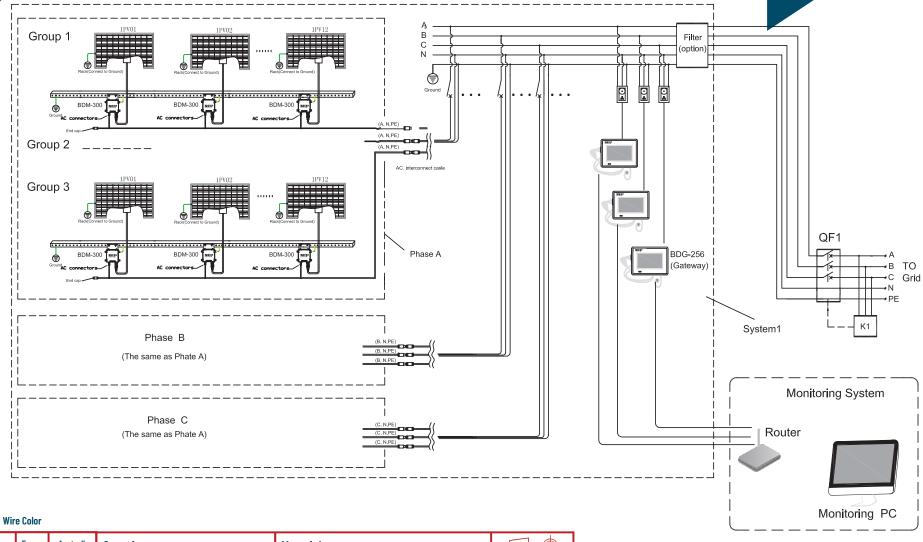

## BDM-300 Wiring Diagram, Three phase for Europe

|       | Europe       | Australia | Quantity:    | Material:   |                  |  |       |              |        |
|-------|--------------|-----------|--------------|-------------|------------------|--|-------|--------------|--------|
| A/B/C | Brown        | Red       | Designed by: | Checked by: | Approved by:     |  | Date: | Edition:     | Scale: |
| N     | Blue         | Black     |              |             | Title: PV System |  |       |              |        |
| PE    | Green/Yellow |           | N O R T H    |             | Drawing number:  |  |       | Sheet 1 of 1 |        |

- 1. K1: Grid feeder protection relay protection levels and trip time set according to utility requirement
- 2. QF1: Three phase circuit breaker controlled by the protection relay