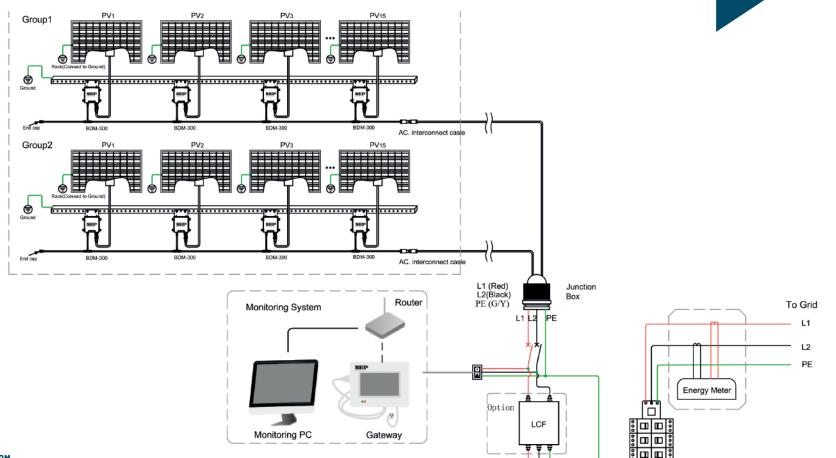

## **BDM-300 Wiring Diagram, Single phase for U.S.**

## 7.5kW PV System BOM

| Specification                  | Description                                          | Quantity |
|--------------------------------|------------------------------------------------------|----------|
| PV module                      | PV PANELS (300W)                                     | 30       |
| BDM-300                        | 250W Micro Inverter w/<br>integrated grounding       | 30       |
| BDG-256                        | Communication Gateway w/<br>BDG-256-PC-NA power cord | 1        |
| LCF(Line Comunications Filter) |                                                      | option   |
| Trunk cable drops              | 12AWG                                                | 30       |
| Male Connector                 |                                                      | 2        |
| AC interconnect cable          | 16 feet AC cable w/ female conector                  | 2        |
| End cap                        | male end cap                                         | 2        |