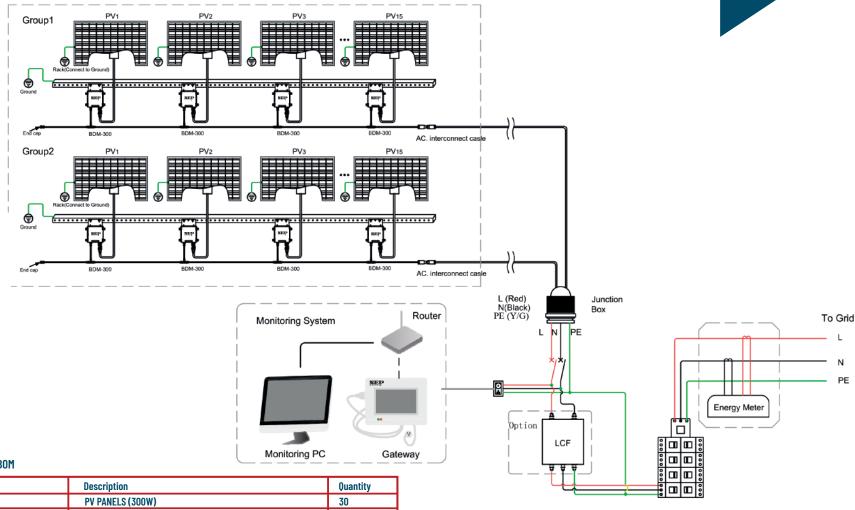

## BDM-300 Wiring Diagram, Single phase for Australia

## 7.5kW PV System BOM

| Specification                  | Description                                          | Quantity |
|--------------------------------|------------------------------------------------------|----------|
| PV module                      | PV PANELS (300W)                                     | 30       |
| BDM-300                        | Micro Inverter w/<br>integrated grounding            | 30       |
| BDG-256                        | Communication Gateway w/<br>BDG-256-PC-NA power cord | 1        |
| LCF(Line Comunications Filter) |                                                      | option   |
| Trunk cable drops              | 12AWG                                                | 30       |
| Male Connector                 |                                                      | 2        |
| AC interconnect cable          | 16 feet AC cable w/ female conector                  | 2        |
| End cap                        | male end cap w/ female conector                      | 2        |